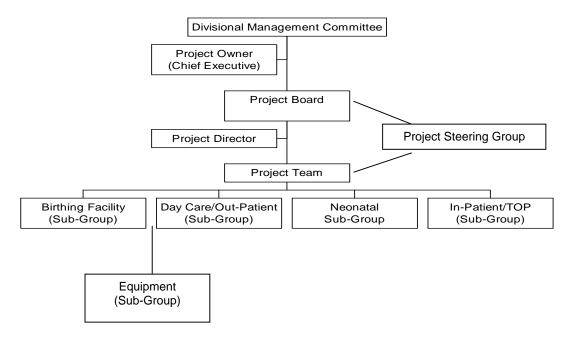

# 2. MANAGEMENT ORGANISATION

### 3. ROLES AND RESPONSIBILITIES

## 3.1 Divisional Management Committee

The Divisional Management Committee shall undertake the role of Investment Decision-Maker to monitor cost and progress of the project at regular meetings, normally on the basis of exception reporting.

#### 3.2 Project Owner (Chief Executive)

The Divisional Chief Executive is accountable and responsible to the NHS Board, with the undernoted key responsibilities :

- Defines the project objectives within agreed timescales, cost and quality contraints to meet business objectives.
- To establish an appropriate structure and communication process
- Defines project ownership and management
- > Authorises major changes to scope of the project
- > Removes major obstacles

# 3.3 Project Board

### 3.4 **Project Director**

### 3.5 Project Steering Group

The core membership of the Project Steering Group will be :

Project Director : Mr A Hood
Project Accountant : Mr SH Sanderson
Estates Development Manager : Mr PW Rimmer
Consultant Representative : Dr C H Baird
Midwifery Representative : Miss A Cunningham
Clinical Project Co-ordinator : Mrs R Ralston
Partnership Representative : Sister A Cooper

# 3.6 **Project Team**

REMIT: To represent the end users of the service in the establishment in a systematic way; the Clinical Service Specification / Output Specifications to ensure the final design solution meets the service requirements.

#### 3.7 **Sub-Groups**

The clinical sub-groups, membership and remit are defined as follows: